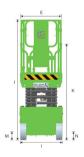

## LS0812E SPECIFICATIONS >>>

| DIMENSIONS                             |                 |
|----------------------------------------|-----------------|
| A. Working Height Max.                 | 10 m (32'10")   |
| B. Platform Height Max.                | 8 m (26'3")     |
| C. Platform Height (Stowed)            | 1.22 m (4')     |
| D. Platform Length                     | 2.28 m (7'6")   |
| E. Platform Width                      | 1.15 m (3'9")   |
| F. Extension Deck (Roll Out)           | 0.9 m (2'11")   |
| G. Overall Length                      | 2.48 m (8'2")   |
| H. Overall Length (Without Ladder)     | 2.29 m (7'6")   |
| I. Overall Width                       | 1.19 m (3'11")  |
| J. Stowed Height (Rails Up)            | 2.5 m (8'2")    |
| K. Stowed Height (Rails Down)          | 1.8 m (5'10")   |
| L. Wheelbase                           | 1.88 m (6'2")   |
| M. Ground Clearance (Pothole Raised)   | 100 mm (4")     |
| N. Ground Clearance (Pothole Deployed) | 20 mm (0.8")    |
| PRODUCTIVITY                           |                 |
| Overall Lift Capacity Max.             | 450 kg (992 lb) |
| Extension Deck Capacity                | 120 kg (264 lb) |