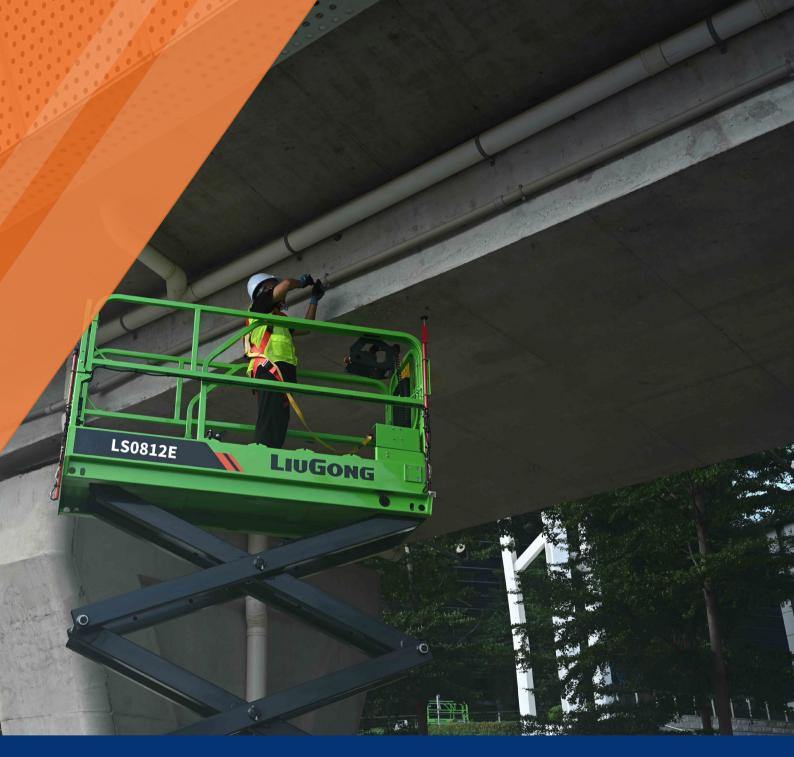

## LS0812E Electric Scissor Lifts E-Drive

TOUGH WORLD. TOUGH EQUIPMENT.

Working Height Max. Overall Lift Capacity Max. Overall Width Overall Length Overall Weight 2

10 m (32'10") 450 kg (992 lb) 1.18 m (3'10") 2.48 m (8'2") 2,350 kg (5,180 lb)