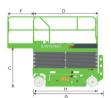

## LS0812E SPECIFICATIONS >>>

| DIMENSIONS                             |                 |
|----------------------------------------|-----------------|
| A. Working Height Max.                 | 10 m (32'10")   |
| B. Platform Height Max.                | 8 m (26'3")     |
| C. Platform Height (Stowed)            | 1.22 m (4')     |
| D. Platform Length                     | 2.28 m (7'6")   |
| E. Platform Width                      | 1.15 m (3'9")   |
| F. Extension Deck (Roll Out)           | 0.9 m (2'11")   |
| G. Overall Length                      | 2.48 m (8'2")   |
| H. Overall Length (Without Ladder)     | 2.29 m (7'6")   |
| I. Overall Width                       | 1.19 m (3'11")  |
| J. Stowed Height (Rails Up)            | 2.5 m (8'2")    |
| K. Stowed Height (Rails Down)          | 1.8 m (5'10")   |
| L. Wheelbase                           | 1.88 m (6'2")   |
| M. Ground Clearance (Pothole Raised)   | 100 mm (4")     |
| N. Ground Clearance (Pothole Deployed) | 20 mm (0.8")    |
| PRODUCTIVITY                           |                 |
| Overall Lift Capacity Max.             | 450 kg (992 lb) |
| Extension Deck Capacity                | 120 kg (264 lb) |