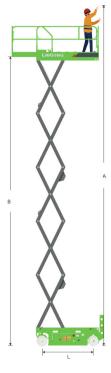

## LS0812E SPECIFICATIONS >>>

| DIMENSIONS                             |                 |
|----------------------------------------|-----------------|
| A. Working Height Max.                 | 10 m (32'10")   |
| B. Platform Height Max.                | 8 m (26'3")     |
| C. Platform Height (Stowed)            | 1.22 m (4')     |
| D. Platform Length                     | 2.28 m (7'6")   |
| E. Platform Width                      | 1.15 m (3'9")   |
| F. Extension Deck (Roll Out)           | 0.9 m (2'11")   |
| G. Overall Length                      | 2.48 m (8'2")   |
| H. Overall Length (Without Ladder)     | 2.29 m (7'6")   |
| I. Overall Width                       | 1.19 m (3'11")  |
| J. Stowed Height (Rails Up)            | 2.5 m (8'2")    |
| K. Stowed Height (Rails Down)          | 1.8 m (5'10")   |
| L. Wheelbase                           | 1.88 m (6'2")   |
| M. Ground Clearance (Pothole Raised)   | 100 mm (4")     |
| N. Ground Clearance (Pothole Deployed) | 20 mm (0.8")    |
| PRODUCTIVITY                           |                 |
| Overall Lift Capacity Max.             | 450 kg (992 lb) |
| Extension Deck Capacity                | 120 kg (264 lb) |