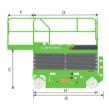

## LS1012E SPECIFICATIONS >>>

| DIMENSIONS                             |                |
|----------------------------------------|----------------|
| A. Working Height Max.                 | 12 m (39'4")   |
| B. Platform Height Max.                | 10 m (32'9")   |
| C. Platform Height (Stowed)            | 1.39 m (4'7")  |
| D. Platform Length                     | 2.28 m (7'6")  |
| E. Platform Width                      | 1.15 m (3'9")  |
| F. Extension Deck (Roll Out)           | 0.9 m (2'11")  |
| G. Overall Length                      | 2.49 m (8'2")  |
| H. Overall Length (Without Ladder)     | 2.29 m (7'6")  |
| I. Overall Width                       | 1.19 m (3'10") |
| J. Stowed Height (Rails Up)            | 2.5 m (8'2")   |
| K. Stowed Height (Rails Down)          | 1.93 m (6'4")  |
| L. Wheelbase                           | 1.88 m (6'2")  |
| M. Ground Clearance (Pothole Raised)   | 100 mm (4")    |
| N. Ground Clearance (Pothole Deployed) | 20 mm (0.8")   |