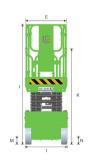

## LS1012E SPECIFICATIONS >>>

| DIMENSIONS                             |                |
|----------------------------------------|----------------|
| A. Working Height Max.                 | 12 m (39'4")   |
| B. Platform Height Max.                | 10 m (32'9")   |
| C. Platform Height (Stowed)            | 1.39 m (4'7")  |
| D. Platform Length                     | 2.28 m (7'6")  |
| E. Platform Width                      | 1.15 m (3'9")  |
| F. Extension Deck (Roll Out)           | 0.9 m (2'11")  |
| G. Overall Length                      | 2.49 m (8'2")  |
| H. Overall Length (Without Ladder)     | 2.29 m (7'6")  |
| I. Overall Width                       | 1.19 m (3'10") |
| J. Stowed Height (Rails Up)            | 2.5 m (8'2")   |
| K. Stowed Height (Rails Down)          | 1.93 m (6'4")  |
| L. Wheelbase                           | 1.88 m (6'2")  |
| M. Ground Clearance (Pothole Raised)   | 100 mm (4")    |
| N. Ground Clearance (Pothole Deployed) | 20 mm (0.8")   |