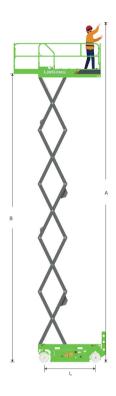

## LS1012E SPECIFICATIONS >>>

| DIMENSIONS                             |                |
|----------------------------------------|----------------|
| A. Working Height Max.                 | 12 m (39'4")   |
| B. Platform Height Max.                | 10 m (32'9")   |
| C. Platform Height (Stowed)            | 1.39 m (4'7")  |
| D. Platform Length                     | 2.28 m (7'6")  |
| E. Platform Width                      | 1.15 m (3'9")  |
| F. Extension Deck (Roll Out)           | 0.9 m (2'11")  |
| G. Overall Length                      | 2.49 m (8'2")  |
| H. Overall Length (Without Ladder)     | 2.29 m (7'6")  |
| I. Overall Width                       | 1.19 m (3'10") |
| J. Stowed Height (Rails Up)            | 2.5 m (8'2")   |
| K. Stowed Height (Rails Down)          | 1.93 m (6'4")  |
| L. Wheelbase                           | 1.88 m (6'2")  |
| M. Ground Clearance (Pothole Raised)   | 100 mm (4")    |
| N. Ground Clearance (Pothole Deployed) | 20 mm (0.8")   |

 Working Height Max.
 12 m (39'4")

 Overall Lift Capacity Max.
 350 kg (771 lb)

 Overall Width
 1.19 m (3'10")

 Overall Length
 2.49 m (8'2")

 Overall Weight
 2,840 kg (6,261 lb)