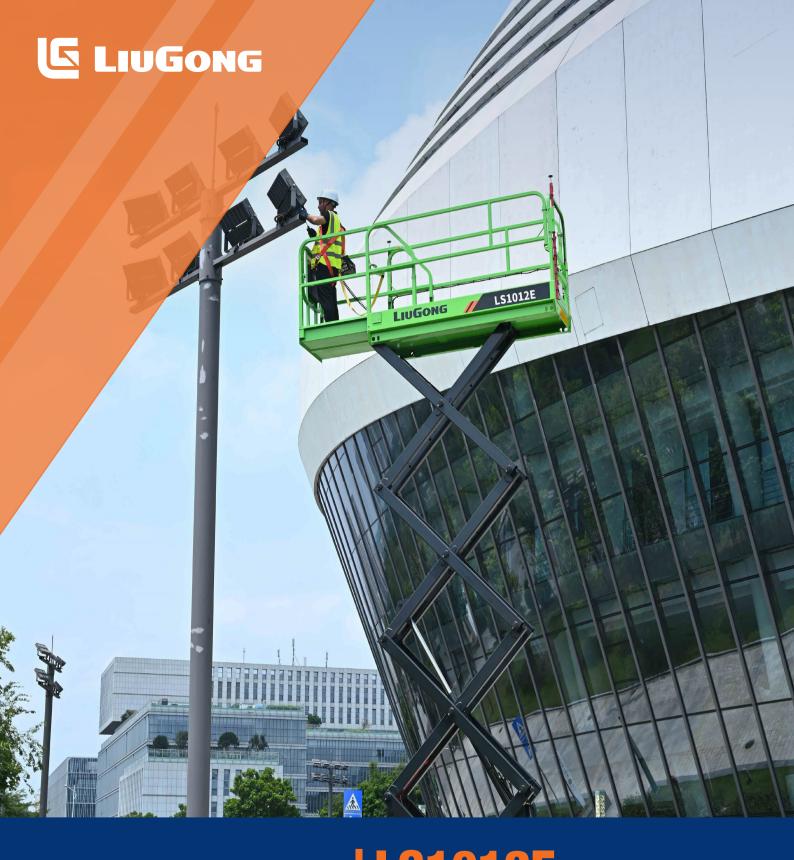

Working Height Max.
 12 m (39'4")

 Overall Lift Capacity Max.
 350 kg (771 lb)

 Overall Width
 1.19 m (3'10")

 Overall Length
 2.49 m (8'2")

 Overall Weight
 2,840 kg (6,261 lb)

## LS1012E Electric Scissor Lifts E-Drive

## LS1012E SPECIFICATIONS >>>







| DIMENSIONS                             |                |
|----------------------------------------|----------------|
| A. Working Height Max.                 | 12 m (39'4")   |
| B. Platform Height Max.                | 10 m (32'9")   |
| C. Platform Height (Stowed)            | 1.39 m (4'7")  |
| D. Platform Length                     | 2.28 m (7'6")  |
| E. Platform Width                      | 1.15 m (3'9")  |
| F. Extension Deck (Roll Out)           | 0.9 m (2'11")  |
| G. Overall Length                      | 2.49 m (8'2