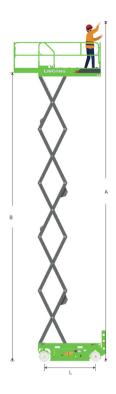

Working Height Max.
Overall Lift Capacity Max.
Overall Width
Overall Length
Overall Weight 2,48

11.8 m (38'9") 350 kg (771 lb) 1.18 m (3'10") 2.48 m (8'2") 2,480 kg (5,468 lb)

## LS1012H SPECIFICATIONS >>>

| DIMENSIONS                             |                             |
|----------------------------------------|-----------------------------|
| A. Working Height Max.                 | 11.8 m (38'9")              |
| B. Platform Height Max.                | 9.8 m (32'2")               |
| C. Platform Height (Stowed)            | 1.35 m (4'5")               |
| D. Platform Length                     | 2.28 m (7'6")               |
| E. Platform Width                      | 1.15 m (3'9")               |
| F. Extension Deck (Roll Out)           | 0.9 m (2'11")               |
| G. Overall Length                      | 2.48 m (8'2")               |
| H. Overall Length (Without Ladder)     | 2.29 m (7'6")               |
| I. Overall Width                       | 1.18 m (3 <sup>1</sup> 10") |
| J. Stowed Height (Rails Up)            | 2.5 m (8'2")                |
| K. Stowed Height (Rails Down)          | 1.94 m (6'4")               |
| L. Wheelbase                           | 1.88 m (6'2")               |
| M. Ground Clearance (Pothole Raised)   | 100 mm (4")                 |
| N. Ground Clearance (Pothole Deployed) | 20 mm (0.8")                |