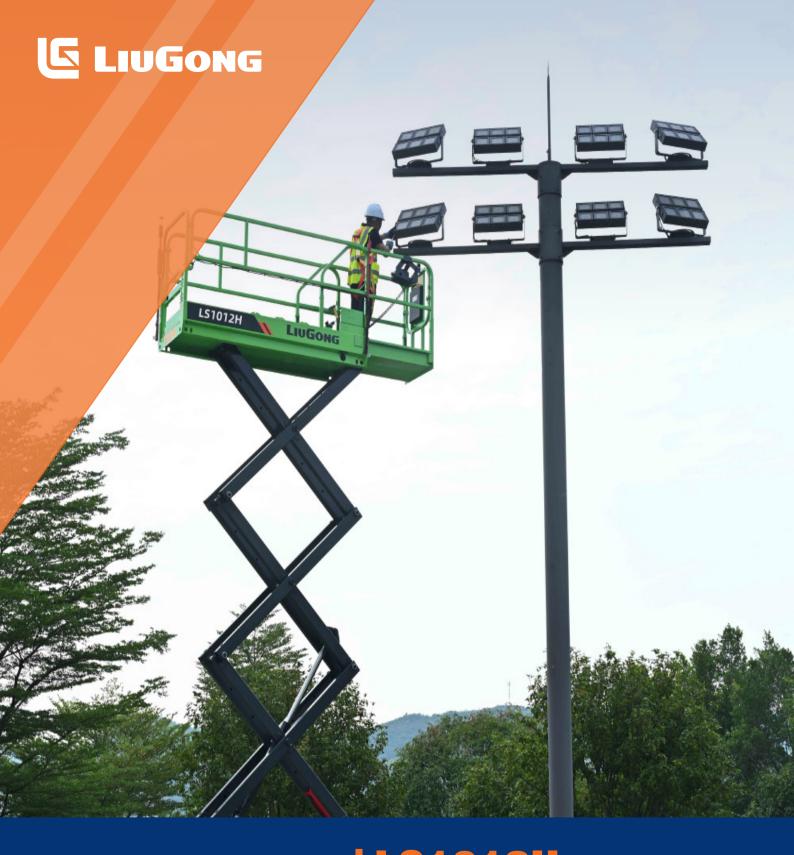

Working Height Max.
Overall Lift Capacity Max.
Overall Width
Overall Length
Overall Weight 2,48

11.8 m (38'9") 350 kg (771 lb) 1.18 m (3'10") 2.48 m (8'2") 2,480 kg (5,468 lb)

## LS1012H Electric Scissor Lifts H-Drive

## LS1012H SPECIFICATIONS >>>







| DIMENSIONS                             |                             |
|----------------------------------------|-----------------------------|
| A. Working Height Max.                 | 11.8 m (38'9")              |
| B. Platform Height Max.                | 9.8 m (32'2")               |
| C. Platform Height (Stowed)            | 1.35 m (4'5")               |
| D. Platform Length                     | 2.28 m (7'6")               |
| E. Platform Width                      | 1.15 m (3'9")               |
| F. Extension Deck (Roll Out