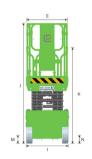

## LS1012H SPECIFICATIONS >>>

| DIMENSIONS                             |                             |
|----------------------------------------|-----------------------------|
| A. Working Height Max.                 | 11.8 m (38'9")              |
| B. Platform Height Max.                | 9.8 m (32'2")               |
| C. Platform Height (Stowed)            | 1.35 m (4'5")               |
| D. Platform Length                     | 2.28 m (7'6")               |
| E. Platform Width                      | 1.15 m (3'9")               |
| F. Extension Deck (Roll Out)           | 0.9 m (2'11")               |
| G. Overall Length                      | 2.48 m (8'2")               |
| H. Overall Length (Without Ladder)     | 2.29 m (7'6")               |
| I. Overall Width                       | 1.18 m (3 <sup>1</sup> 10") |
| J. Stowed Height (Rails Up)            | 2.5 m (8'2")                |
| K. Stowed Height (Rails Down)          | 1.94 m (6'4")               |
| L. Wheelbase                           | 1.88 m (6'2")               |
| M. Ground Clearance (Pothole Raised)   | 100 mm (4")                 |
| N. Ground Clearance (Pothole Deployed) | 20 mm (0.8")                |