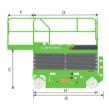

## LS1012H SPECIFICATIONS >>>

| DIMENSIONS                             |                             |
|----------------------------------------|-----------------------------|
| A. Working Height Max.                 | 11.8 m (38'9")              |
| B. Platform Height Max.                | 9.8 m (32'2")               |
| C. Platform Height (Stowed)            | 1.35 m (4'5")               |
| D. Platform Length                     | 2.28 m (7'6")               |
| E. Platform Width                      | 1.15 m (3'9")               |
| F. Extension Deck (Roll Out)           | 0.9 m (2'11")               |
| G. Overall Length                      | 2.48 m (8'2")               |
| H. Overall Length (Without Ladder)     | 2.29 m (7'6")               |
| I. Overall Width                       | 1.18 m (3 <sup>1</sup> 10") |
| J. Stowed Height (Rails Up)            | 2.5 m (8'2")                |
| K. Stowed Height (Rails Down)          | 1.94 m (6'4")               |
| L. Wheelbase                           | 1.88 m (6'2")               |
| M. Ground Clearance (Pothole Raised)   | 100 mm (4")                 |
| N. Ground Clearance (Pothole Deployed) | 20 mm (0.8")                |