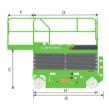

## LS1012H SPECIFICATIONS >>>

| DIMENSIONS                             |                |
|----------------------------------------|----------------|
| A. Working Height Max.                 | 12 m (39'4")   |
| B. Platform Height Max.                | 10 m (32'9")   |
| C. Platform Height (Stowed)            | 1.39 m (4'7")  |
| D. Platform Length                     | 2.28 m (7'6")  |
| E. Platform Width                      | 1.15 m (3'9")  |
| F. Extension Deck (Roll Out)           | 0.9 m (2'11")  |
| G. Overall Length                      | 2.49 m (8'2")  |
| H. Overall Length (Without Ladder)     | 2.29 m (7'6")  |
| I. Overall Width                       | 1.19 m (3'10") |
| J. Stowed Height (Rails Up)            | 2.5 m (8'2")   |
| K. Stowed Height (Rails Down)          | 1.93 m (6'4")  |
| L. Wheelbase                           | 1.88 m (6'2")  |
| M. Ground Clearance (Pothole Raised)   | 100 mm (4")    |
| N. Ground Clearance (Pothole Deployed) | 20 mm (0.8")   |