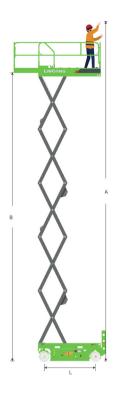

## LS1012H SPECIFICATIONS >>>

| DIMENSIONS                             |                |
|----------------------------------------|----------------|
| A. Working Height Max.                 | 12 m (39'4")   |
| B. Platform Height Max.                | 10 m (32'9")   |
| C. Platform Height (Stowed)            | 1.39 m (4'7")  |
| D. Platform Length                     | 2.28 m (7'6")  |
| E. Platform Width                      | 1.15 m (3'9")  |
| F. Extension Deck (Roll Out)           | 0.9 m (2'11")  |
| G. Overall Length                      | 2.49 m (8'2")  |
| H. Overall Length (Without Ladder)     | 2.29 m (7'6")  |
| I. Overall Width                       | 1.19 m (3'10") |
| J. Stowed Height (Rails Up)            | 2.5 m (8'2")   |
| K. Stowed Height (Rails Down)          | 1.93 m (6'4")  |
| L. Wheelbase                           | 1.88 m (6'2")  |
| M. Ground Clearance (Pothole Raised)   | 100 mm (4")    |
| N. Ground Clearance (Pothole Deployed) | 20 mm (0.8")   |