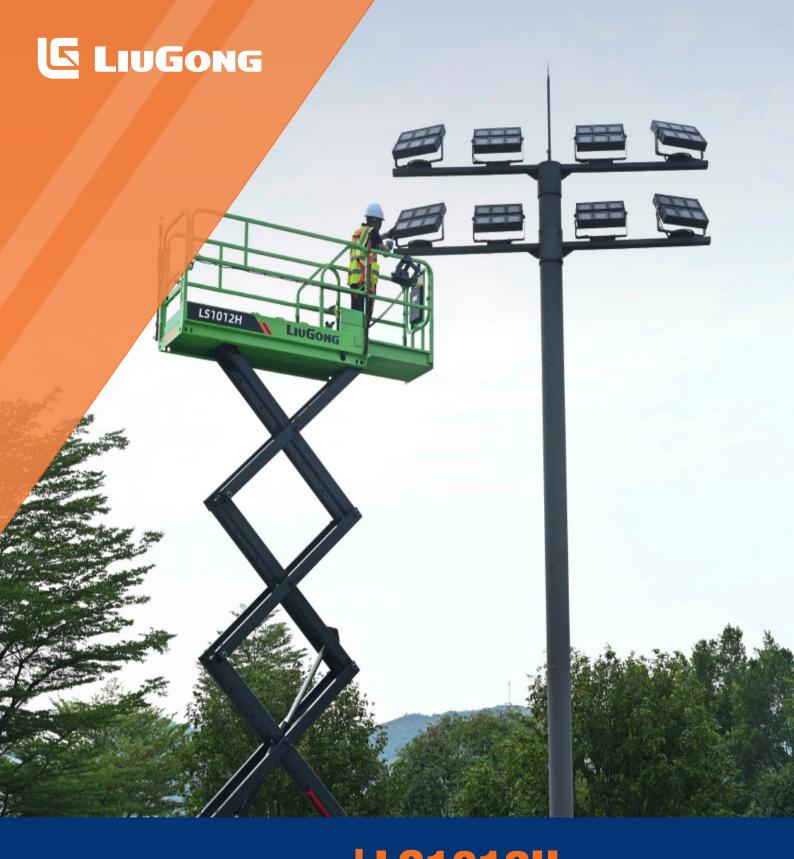

Working Height Max.
 12 m (39'4")

 Overall Lift Capacity Max.
 350 kg (771 lb)

 Overall Width
 1.19 m (3'10")

 Overall Length
 2.49 m (8'2")

 Overall Weight
 2,820 kg (6,217 lb)

## LS1012H Electric Scissor Lifts H-Drive

## LS1012H SPECIFICATIONS >>>







| DIMENSIONS                             |                |
|----------------------------------------|----------------|
| A. Working Height Max.                 | 12 m (39'4")   |
| B. Platform Height Max.                | 10 m (32'9")   |
| C. Platform Height (Stowed)            | 1.39 m (4'7")  |
| D. Platform Length                     | 2.28 m (7'6")  |
| E. Platform Width                      | 1.15 m (3'9")  |
| F. Extension Deck (Roll Out)           | 0.9 m (2'11")  |
| G. Overall Length                      | 2.49 m (8'2