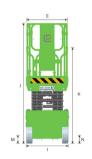

## LS1012H SPECIFICATIONS >>>

| DIMENSIONS                             |                |
|----------------------------------------|----------------|
| A. Working Height Max.                 | 12 m (39'4")   |
| B. Platform Height Max.                | 10 m (32'9")   |
| C. Platform Height (Stowed)            | 1.39 m (4'7")  |
| D. Platform Length                     | 2.28 m (7'6")  |
| E. Platform Width                      | 1.15 m (3'9")  |
| F. Extension Deck (Roll Out)           | 0.9 m (2'11")  |
| G. Overall Length                      | 2.49 m (8'2")  |
| H. Overall Length (Without Ladder)     | 2.29 m (7'6")  |
| I. Overall Width                       | 1.19 m (3'10") |
| J. Stowed Height (Rails Up)            | 2.5 m (8'2")   |
| K. Stowed Height (Rails Down)          | 1.93 m (6'4")  |
| L. Wheelbase                           | 1.88 m (6'2")  |
| M. Ground Clearance (Pothole Raised)   | 100 mm (4")    |
| N. Ground Clearance (Pothole Deployed) | 20 mm (0.8")   |