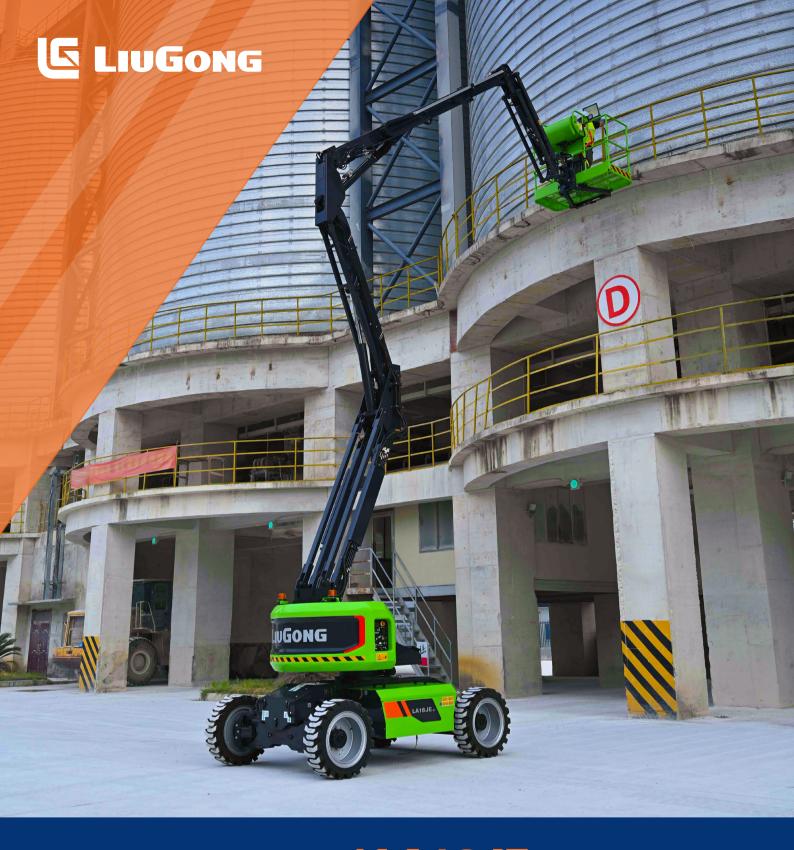

## LA16JE Articulated Boom Lifts-Electric Drive

Working Height Max. Horizontal Reach Max. Up And over Clearance Max. Overall Lift Capacity Max.

**Overall Width and Length** 

17.8 m (58'5") 9.18 m (30'1") 8.16 m (26'9") 260 kg (573 lb) 2.3 x 7.2 m (7'7" x 23'7")