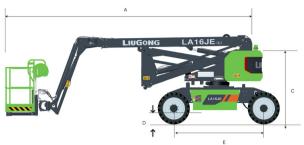

## LA16JE SPECIFICATIONS >>>

| DIMENSIONS                   |                                           |
|------------------------------|-------------------------------------------|
| Working Height Max.          | 17.8 m (58'5")                            |
| Platform Height Max.         | 15.8 m (51'10")                           |
| Operating Amplitude Max.     | 9.78 m (32'1")                            |
| Horizontal Reach Max.        | 9.18 m (30'1")                            |
| Up And Over Clearance Max.   | 8.16 m (26'9")                            |
| Platform Size (LxWxH)        | 1.83 x 0.76 x 1.1 m<br>(6' x 2'6" x 3'7") |
| A. Length (Stowed/Transport) | 7.2 m (23'7")                             |
| B. Width (Stowed/Transport)  | 2.3 m (7'7")                              |
| C. Height (Stowed/Transport) | 2.35 m (7'9")                             |
| D. Ground Clearance          | 0.37 m (1'3")                             |
| E. Wheelbase                 | 2.36 m (7'9")                             |