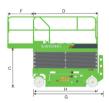

## LS0507EM SPECIFIATIONS >>>

| DIMENSIONS                             |               |
|----------------------------------------|---------------|
| A. Working Height Max.                 | 6.5 m (21'4") |
| B. Platform Height Max.                | 4.5 m (14'9") |
| C. Platform Height (Stowed)            | 0.94 m (3'1") |
| D. Platform Length                     | 1.3 m (4'3")  |
| E. Platform Width                      | 0.72 m (2'4") |
| F. Extension Deck (Roll Out)           | 0.6 m (1'11") |
| G. Overall Length                      | 1.39 m (4'7") |
| H. Overall Length (Without Ladder)     | 1.34 m (4'5") |
| I. Overall Width                       | 0.76 m (2'6") |
| J. Stowed Height (Rails Up)            | 2 m (6'7")    |
| K. Stowed Height (Rails Down)          | 1.64 m (5'5") |
| L. Wheelbase                           | 1.07m (3'6")  |
| M. Ground Clearance (Pothole Raised)   | 60 mm (2.3")  |
| N. Ground Clearance (Pothole Deployed) | 20 mm (0.79") |