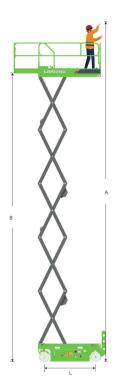

Working Height Max. Overall Lift Capacity Max. Overall Width Overall Length Overall Weight 6.5 m (21'4") 240 kg (529 lb) 0.76 m (2'6") 1.39 m (4'7") 895 kg (1,973 lb)