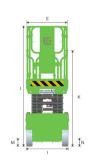

## LS0507EM SPECIFIATIONS >>>

| DIMENSIONS                             |               |
|----------------------------------------|---------------|
| A. Working Height Max.                 | 6.5 m (21'4") |
| B. Platform Height Max.                | 4.5 m (14'9") |
| C. Platform Height (Stowed)            | 0.94 m (3'1") |
| D. Platform Length                     | 1.3 m (4'3")  |
| E. Platform Width                      | 0.72 m (2'4") |
| F. Extension Deck (Roll Out)           | 0.6 m (1'11") |
| G. Overall Length                      | 1.39 m (4'7") |
| H. Overall Length (Without Ladder)     | 1.34 m (4'5") |
| I. Overall Width                       | 0.76 m (2'6") |
| J. Stowed Height (Rails Up)            | 2 m (6'7")    |
| K. Stowed Height (Rails Down)          | 1.64 m (5'5") |
| L. Wheelbase                           | 1.07m (3'6")  |
| M. Ground Clearance (Pothole Raised)   | 60 mm (2.3")  |
| N. Ground Clearance (Pothole Deployed) | 20 mm (0.79") |

| PRODUCTIVITY                                        |                           |
|-----------------------------------------------------|---------------------------|
| Overall Lift Capacity Max.                          | 240 kg (529 lb)           |
| Extension Deck Capacity                             | 110 kg (242 lb)           |
| Platform Occupancy Max. (Indoor/Outdoor)            | 2/1                       |
| Drive Speed (Stowed)                                | 1.5 km/h (0.9 mph)        |
| Drive Speed (Raised)                                | 0.3 km/h (0.2 mph)        |
| Turning Radius (Inside/Outside)                     | 0.25 / 1.6 m (10" / 5'3") |
| Lift/Lower Time                                     | 23 / 21 s                 |
| Gradeability                                        | 25 %                      |
| Tilt Sensor Activation (Side to Side/Front to Back) | X 1.5°/ Y 3°              |
| Tire Size (Solid Non-marking)                       | 255 x 76 mm (10" x 3")    |