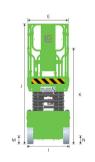

## LS1412H SPECIFICATIONS >>>

| DIMENSIONS                              |                            |
|-----------------------------------------|----------------------------|
| A. Working Height Max. (Indoor/Outdoor) | 15.7 / 8 m (51'6" / 26'3") |
| B. Platform Height Max.(Indoor/Outdoor) | 13.7 / 6 m (44'11" / 20')  |
| C. Platform Height (Stowed)             | 1.48 m (4'10")             |
| D. Platform Length                      | 2.64 m (8'8")              |
| E. Platform Width                       | 1.16 m (3'10")             |
| F. Extension Deck (Roll Out)            | 0.9 m (2'11")              |
| G. Overall Length                       | 2.84 m (9'4")              |
| H. Overall Length (Without Ladder)      | 2.64 m (8'8")              |
| I. Overall Width                        | 1.25 m (4'1")              |
| J. Stowed Height (Rails Up)             | 2.62 m (8'7")              |
| K. Stowed Height (Rails Down)           | 2.055 m (6'9")             |
| L. Wheelbase                            | 2.22 m (7'3")              |
| M. Ground Clearance (Pothole Raised)    | 100 mm (4")                |
| N. Ground Clearance (Pothole Deployed)  | 20 mm (0.8")               |