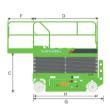

## LS1412H SPECIFICATIONS >>>

| DIMENSIONS                              |                            |
|-----------------------------------------|----------------------------|
| A. Working Height Max. (Indoor/Outdoor) | 15.7 / 8 m (51'6" / 26'3") |
| B. Platform Height Max.(Indoor/Outdoor) | 13.7 / 6 m (44'11" / 20')  |
| C. Platform Height (Stowed)             | 1.48 m (4'10")             |
| D. Platform Length                      | 2.64 m (8'8")              |
| E. Platform Width                       | 1.16 m (3'10")             |
| F. Extension Deck (Roll Out)            | 0.9 m (2'11")              |
| G. Overall Length                       | 2.84 m (9'4")              |
| H. Overall Length (Without Ladder)      | 2.64 m (8'8")              |
| I. Overall Width                        | 1.25 m (4'1")              |
| J. Stowed Height (Rails Up)             | 2.62 m (8'7")              |
| K. Stowed Height (Rails Down)           | 2.055 m (6'9")             |
| L. Wheelbase                            | 2.22 m (7'3")              |
| M. Ground Clearance (Pothole Raised)    | 100 mm (4")                |
| N. Ground Clearance (Pothole Deployed)  | 20 mm (0.8")               |