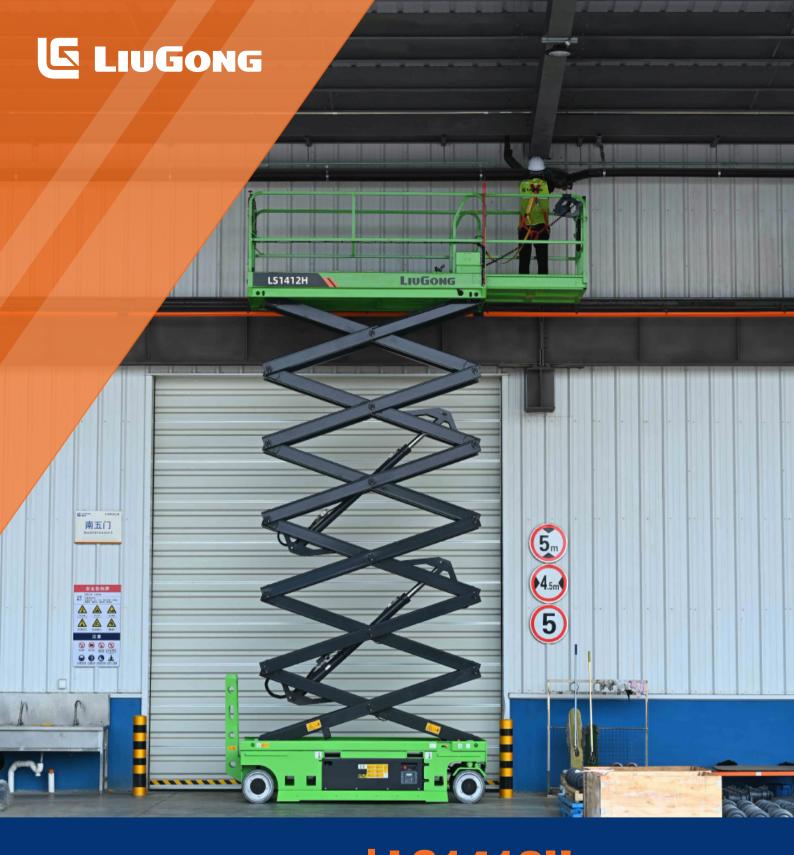

Working Height Max.
 15.7 / 8 m (51'6" / 26'3")

 Overall Lift Capacity Max.
 250 kg (551 lb)

 Overall Width
 1.25 m (4'1")

 Overall Length
 2.84 m (9'4")

 Overall Weight
 3,280 kg (7,231lb)

## LS1412H Electric Scissor Lifts H-Drive

## LS1412H SPECIFICATIONS >>>







| DIMENSIONS                              |                            |
|-----------------------------------------|----------------------------|
| A. Working Height Max. (Indoor/Outdoor) | 15.7 / 8 m (51'6" / 26'3") |
| B. Platform Height Max.(Indoor/Outdoor) | 13.7 / 6 m (44'11" / 20')  |
| C. Platform Height (Stowed)             | 1.48 m (4'10")             |
| D. Platform Length                      | 2.64 m (8'8")              |
| E. Platform Width                       | 1.16 m (3'10")             |
| F. Extens