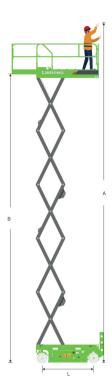

## LS1412H SPECIFICATIONS >>>

| DIMENSIONS                              |                            |
|-----------------------------------------|----------------------------|
| A. Working Height Max. (Indoor/Outdoor) | 15.7 / 8 m (51'6" / 26'3") |
| B. Platform Height Max.(Indoor/Outdoor) | 13.7 / 6 m (44'11" / 20')  |
| C. Platform Height (Stowed)             | 1.48 m (4'10")             |
| D. Platform Length                      | 2.64 m (8'8")              |
| E. Platform Width                       | 1.16 m (3'10")             |
| F. Extension Deck (Roll Out)            | 0.9 m (2'11")              |
| G. Overall Length                       | 2.84 m (9'4")              |
| H. Overall Length (Without Ladder)      | 2.64 m (8'8")              |
| I. Overall Width                        | 1.25 m (4'1")              |
| J. Stowed Height (Rails Up)             | 2.62 m (8'7")              |
| K. Stowed Height (Rails Down)           | 2.055 m (6'9")             |
| L. Wheelbase                            | 2.22 m (7'3")              |
| M. Ground Clearance (Pothole Raised)    | 100 mm (4")                |
| N. Ground Clearance (Pothole Deployed)  | 20 mm (0.8")               |