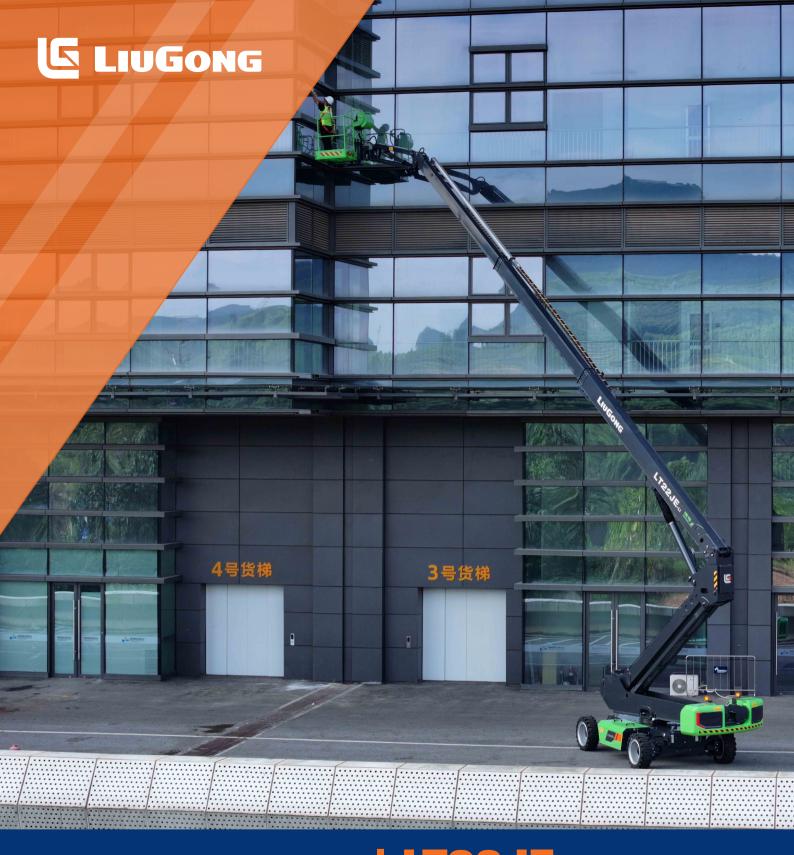

Working Height Max. Horizontal Reach Max. Overall Lift Capacity Max.

**Overall Width And Length** 

23.8 m (78'1") 15.7 m (51'6") 300 /454 kg (661 / 1000 lb) 2.42 x 9.5 m (7'11" x 31'2")

## LT22JE Telescopic Boom Lifts-Electric

## LT22JE SPECIFICATIONS >>>





| DIMENSIONS                   |                                             |
|------------------------------|---------------------------------------------|
| Working Height Max.          | 23.8 m (78'1")                              |
| Platform Height Max          | 21.8 m (71'6")                              |
| Operating Amplitude Max.     | 16.3 m (53'6")                              |
| Horizontal Reach Max.        | 15.7 m (51'6")                              |
| Platform Size (LxWxH)        | 2.4 x 0.9 x 1.1 m<br>(7'10