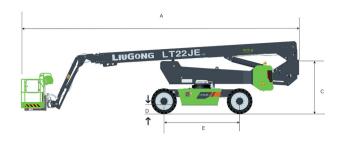

## LT22JE SPECIFICATIONS >>>

| DIMENSIONS                   |                                             |
|------------------------------|---------------------------------------------|
| Working Height Max.          | 23.8 m (78'1")                              |
| Platform Height Max          | 21.8 m (71'6")                              |
| Operating Amplitude Max.     | 16.3 m (53'6")                              |
| Horizontal Reach Max.        | 15.7 m (51'6")                              |
| Platform Size (LxWxH)        | 2.4 x 0.9 x 1.1 m<br>(7'10" x 2'11" x 3'7") |
| A. Length (Stowed/Transport) | 9.5 m (31'2")                               |
| B. Width (Stowed/Transport)  | 2.42 / 2.28 m (7'11" / 7'6')                |
| C. Height (Stowed/Transport) | 2.47 / 2.27 m (8'1" / 7'5")                 |
| D. Ground Clearance          | 0.276 m (10")                               |
| E. Wheelbase                 | 3 m (9'10")                                 |