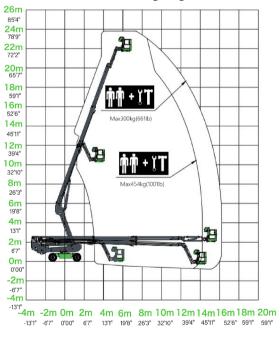

Working Height Max. Horizontal Reach Max. Overall Lift Capacity Max.

**Overall Width And Length** 

23.8 m (78'1") 15.7 m (51'6") 300 /454 kg (661 / 1000 lb) 2.42 x 9.5 m (7'11" x 31'2")

## LT22JE Working Range