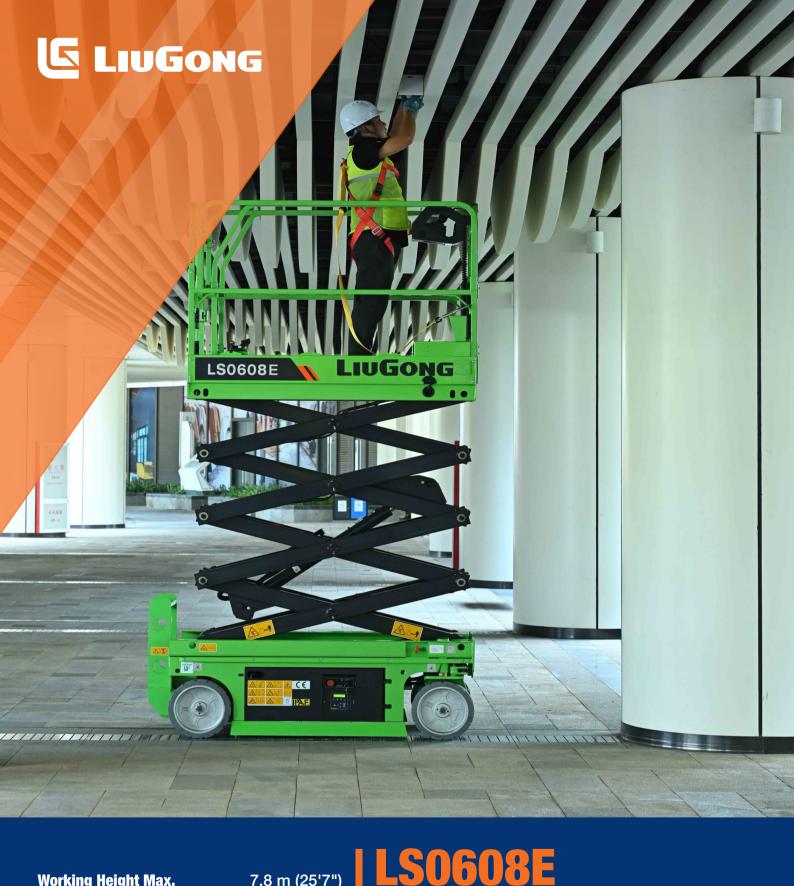

Working Height Max.
Overall Lift Capacity Max.
Overall Width
Overall Length
Overall Weight 1,5

7.8 m (25'7") 230 kg (507 lb) 0.81 m (2'8") 1.86 m (6'1") 1,540 kg (3,395 lb)