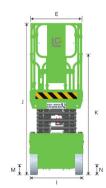

## LS0608E SPECIFICATIONS >>>

| DIMENSIONS                             |               |
|----------------------------------------|---------------|
| A. Working Height Max.                 | 7.8 m (25'7") |
| B. Platform Height Max.                | 5.8 m (19')   |
| C. Platform Height (Stowed)            | 1 m (3'3")    |
| D. Platform Length                     | 1.64 m (5'5") |
| E. Platform Width                      | 0.75 m (2'6") |
| F. Extension Deck (Roll Out)           | 0.9 m (2'11") |
| G. Overall Length                      | 1.86 m (6'1") |
| H. Overall Length (Without Ladder)     | 1.72 m (5'8") |
| I. Overall Width                       | 0.81 m (2'8") |
| J. Stowed Height (Rails Up)            | 2.17 m (7'1") |
| K. Stowed Height (Rails Down)          | 1.73 m (5'8") |
| L. Wheelbase                           | 1.37 m (4'6") |
| M. Ground Clearance (Pothole Raised)   | 85 mm (3")    |
| N. Ground Clearance (Pothole Deployed) | 18 mm (0.7")  |