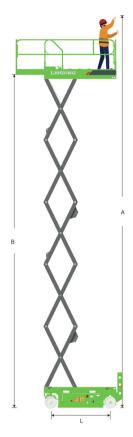

## LS0608E SPECIFICATIONS >>>

| DIMENSIONS                             |               |
|----------------------------------------|---------------|
| A. Working Height Max.                 | 7.8 m (25'7") |
| B. Platform Height Max.                | 5.8 m (19')   |
| C. Platform Height (Stowed)            | 1 m (3'3")    |
| D. Platform Length                     | 1.64 m (5'5") |
| E. Platform Width                      | 0.75 m (2'6") |
| F. Extension Deck (Roll Out)           | 0.9 m (2'11") |
| G. Overall Length                      | 1.86 m (6'1") |
| H. Overall Length (Without Ladder)     | 1.72 m (5'8") |
| I. Overall Width                       | 0.81 m (2'8") |
| J. Stowed Height (Rails Up)            | 2.17 m (7'1") |
| K. Stowed Height (Rails Down)          | 1.73 m (5'8") |
| L. Wheelbase                           | 1.37 m (4'6") |
| M. Ground Clearance (Pothole Raised)   | 85 mm (3")    |
| N. Ground Clearance (Pothole Deployed) | 18 mm (0.7")  |