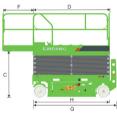

## LS0608E SPECIFICATIONS >>>

| DIMENSIONS                             |               |
|----------------------------------------|---------------|
| A. Working Height Max.                 | 7.8 m (25'7") |
| B. Platform Height Max.                | 5.8 m (19')   |
| C. Platform Height (Stowed)            | 1 m (3'3")    |
| D. Platform Length                     | 1.64 m (5'5") |
| E. Platform Width                      | 0.75 m (2'6") |
| F. Extension Deck (Roll Out)           | 0.9 m (2'11") |
| G. Overall Length                      | 1.86 m (6'1") |
| H. Overall Length (Without Ladder)     | 1.72 m (5'8") |
| I. Overall Width                       | 0.81 m (2'8") |
| J. Stowed Height (Rails Up)            | 2.17 m (7'1") |
| K. Stowed Height (Rails Down)          | 1.73 m (5'8") |
| L. Wheelbase                           | 1.37 m (4'6") |
| M. Ground Clearance (Pothole Raised)   | 85 mm (3")    |
| N. Ground Clearance (Pothole Deployed) | 18 mm (0.7")  |