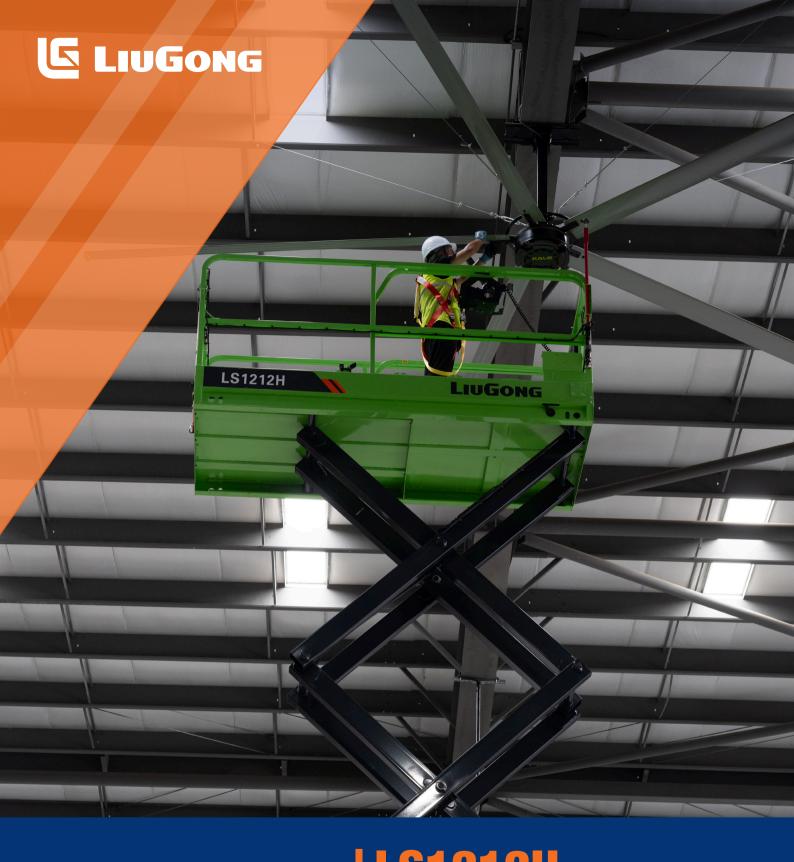

**Working Height Max.** 

14 / 9.5 m (45'11" / 31'2")

320 kg (705 lb)

**Overall Lift Capacity Max. Overall Width Overall Length** 

1.19 m (3'10") 2.49 m (8'2")

**Overall Weight** 

3,020 kg (6,657 lb)

## LS1212H **Electric Scissor Lifts H-Drive**

## LS1212H SPECIFICATIONS >>>







| DIMENSIONS                               |                             |
|------------------------------------------|-----------------------------|
| A. Working Height Max. (Indoor/Outdoor)  | 14 / 9.5 m (45'11" / 31'2") |
| B. Platform Height Max. (Indoor/Outdoor) | 12 / 7.5 m (39'4" / 24'7")  |
| C. Platform Height (Stowed)              | 1.48 m (4'10")              |
| D. Platform Length                       | 2.28 m (7'6")               |
| E. Platform Width                        | 1.15 m (3'9")