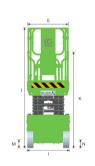

## LS1212H SPECIFICATIONS >>>

| DIMENSIONS                               |                             |
|------------------------------------------|-----------------------------|
| A. Working Height Max. (Indoor/Outdoor)  | 14 / 9.5 m (45'11" / 31'2") |
| B. Platform Height Max. (Indoor/Outdoor) | 12 / 7.5 m (39'4" / 24'7")  |
| C. Platform Height (Stowed)              | 1.48 m (4'10")              |
| D. Platform Length                       | 2.28 m (7'6")               |
| E. Platform Width                        | 1.15 m (3'9")               |
| F. Extension Deck (Roll Out)             | 0.9 m (2'11")               |
| G. Overall Length                        | 2.49 m (8'2")               |
| H. Overall Length (Without Ladder)       | 2.29 m (7'6")               |
| I. Overall Width                         | 1.19 m (3'10")              |
| J. Stowed Height (Rails Up)              | 2.63 m (8'8")               |
| K. Stowed Height (Rails Down)            | 2.07 m (6'9")               |
| L. Wheelbase                             | 1.88 m (6'2")               |
| M. Ground Clearance (Pothole Raised)     | 100 mm (4")                 |
| N. Ground Clearance (Pothole Deployed)   | 20 mm (0.8")                |