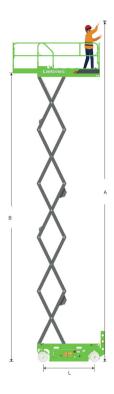

**Working Height Max.** 

14 / 9.5 m (45'11" / 31'2")

320 kg (705 lb)

**Overall Lift Capacity Max. Overall Width Overall Length** 

1.19 m (3'10") 2.49 m (8'2")

**Overall Weight** 

3,020 kg (6,657 lb)

## LS1212H SPECIFICATIONS >>>

| DIMENSIONS                               |                             |
|------------------------------------------|-----------------------------|
| A. Working Height Max. (Indoor/Outdoor)  | 14 / 9.5 m (45'11" / 31'2") |
| B. Platform Height Max. (Indoor/Outdoor) | 12 / 7.5 m (39'4" / 24'7")  |
| C. Platform Height (Stowed)              | 1.48 m (4'10")              |
| D. Platform Length                       | 2.28 m (7'6")               |
| E. Platform Width                        | 1.15 m (3'9")               |
| F. Extension Deck (Roll Out)             | 0.9 m (2'11")               |
| G. Overall Length                        | 2.49 m (8'2")               |
| H. Overall Length (Without Ladder)       | 2.29 m (7'6")               |
| I. Overall Width                         | 1.19 m (3'10")              |
| J. Stowed Height (Rails Up)              | 2.63 m (8'8")               |
| K. Stowed Height (Rails Down)            | 2.07 m (6'9")               |
| L. Wheelbase                             | 1.88 m (6'2")               |
| M. Ground Clearance (Pothole Raised)     | 100 mm (4")                 |
| N. Ground Clearance (Pothole Deployed)   | 20 mm (0.8")                |