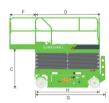

## LS1212H SPECIFICATIONS >>>

| DIMENSIONS                               |                             |
|------------------------------------------|-----------------------------|
| A. Working Height Max. (Indoor/Outdoor)  | 14 / 9.5 m (45'11" / 31'2") |
| B. Platform Height Max. (Indoor/Outdoor) | 12 / 7.5 m (39'4" / 24'7")  |
| C. Platform Height (Stowed)              | 1.48 m (4'10")              |
| D. Platform Length                       | 2.28 m (7'6")               |
| E. Platform Width                        | 1.15 m (3'9")               |
| F. Extension Deck (Roll Out)             | 0.9 m (2'11")               |
| G. Overall Length                        | 2.49 m (8'2")               |
| H. Overall Length (Without Ladder)       | 2.29 m (7'6")               |
| I. Overall Width                         | 1.19 m (3'10")              |
| J. Stowed Height (Rails Up)              | 2.63 m (8'8")               |
| K. Stowed Height (Rails Down)            | 2.07 m (6'9")               |
| L. Wheelbase                             | 1.88 m (6'2")               |
| M. Ground Clearance (Pothole Raised)     | 100 mm (4")                 |
| N. Ground Clearance (Pothole Deployed)   | 20 mm (0.8")                |